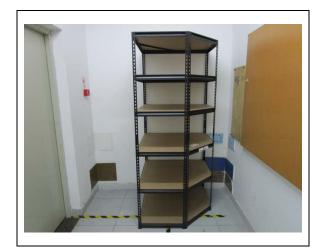

### SAMPLE INFORMATION AND PICTURES

Weight: 41.45 kg

Overall Dimensions: 907 mm W x 907 mm D x 2090 mm H

Other Dimensions: /

### Sample as Received